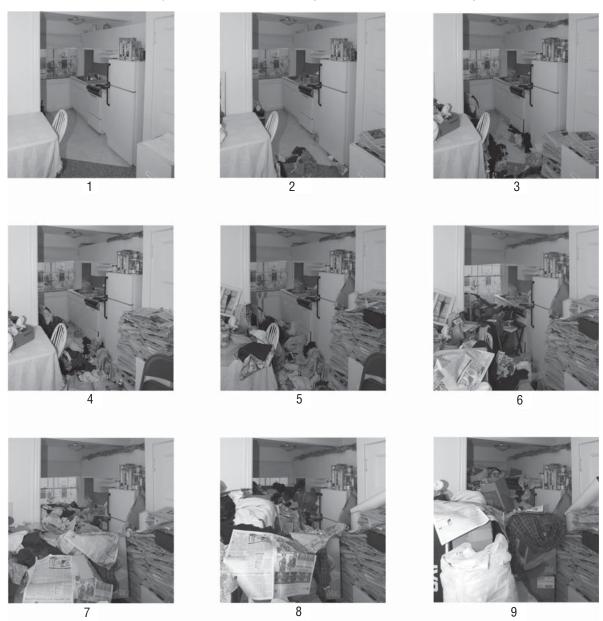

## **Clutter Image Rating Scale: Kitchen**

Please select the photo below that most accurately reflects the amount of clutter in your room.

**Figure 2.2**Clutter Image Rating Scale: Kitchen