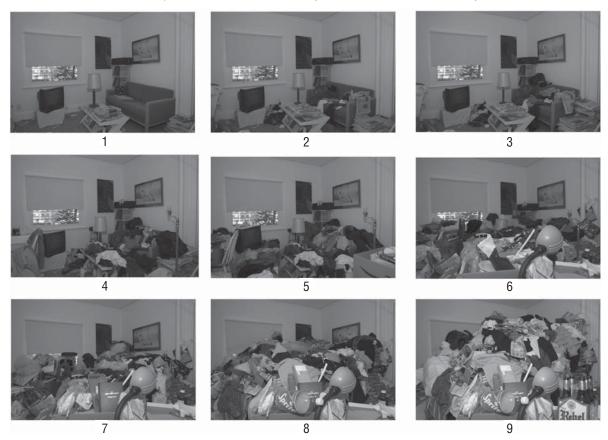

# **Clutter Image Rating: Living Room**

Please select the photo below that most accurately reflects the amount of clutter in your room.

**Figure 2.1**Clutter Image Rating Scale: Living Room