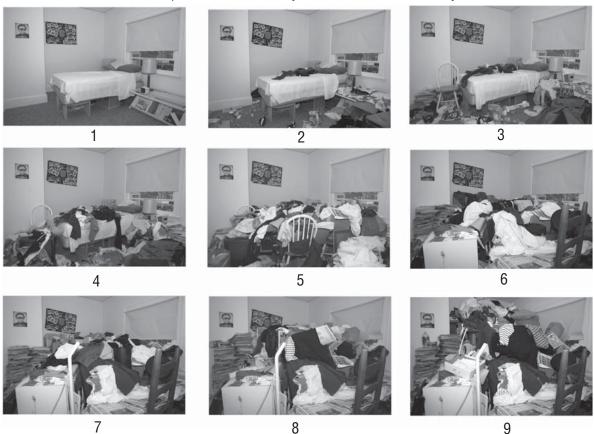

## **Clutter Image Rating: Bedroom**

Please select the photo that most accurately reflects the amount of clutter in your room.

**Figure 2.3** Clutter Image Rating Scale: Bedroom